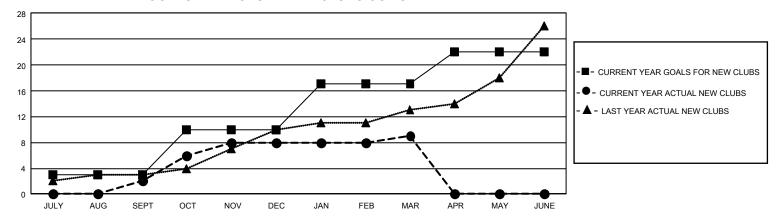

## GMT Constitutional Area 2, Group B

REPORT DOES NOT INCLUDE CLUBS IN UNDISTRICTED AREAS.

| Clubs                 |               |           |               | Members               |                          |                         |                                                    |
|-----------------------|---------------|-----------|---------------|-----------------------|--------------------------|-------------------------|----------------------------------------------------|
| RESULTS FOR 2021-2022 |               |           |               | RESULTS FOR 2021-2022 |                          |                         |                                                    |
| QUARTER               | NEW CLUB GOAL | NEW CLUBS | DROPPED CLUBS | QUARTER ME            | EMBER GROWTH NET<br>GOAL | MEMBER GROWTH<br>ACTUAL | DROPPED MEMBERS<br>ACTUAL (including<br>transfers) |
| JULY/AUG/SEPT         | 9             | 2         | 3             | JULY/AUG/SEPT         | 180                      | 308                     | 429                                                |
| OCT/NOV/DEC           | 21            | 6         | 6             | OCT/NOV/DEC           | 255                      | 628                     | 600                                                |
| JAN/FEB/MAR           | 21            | 1         | 3             | JAN/FEB/MAR           | 270                      | 424                     | 412                                                |
| APR/MAY/JUNE          | 15            | 0         | 0             | APR/MAY/JUNE          | 250                      | 0                       | 0                                                  |

## GOALS AND ACTUAL NEW CLUBS CUMULATIVE