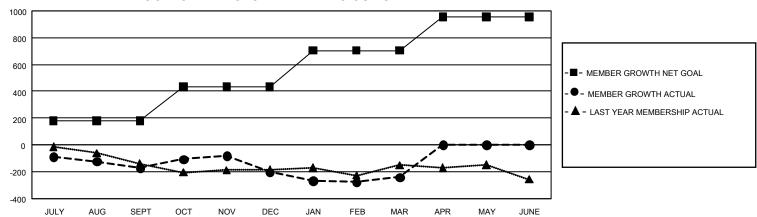

## GMT Constitutional Area 2, Group B

REPORT DOES NOT INCLUDE CLUBS IN UNDISTRICTED AREAS.

| Clubs                 |               |           |               | Members               |                          |                         |                                                    |
|-----------------------|---------------|-----------|---------------|-----------------------|--------------------------|-------------------------|----------------------------------------------------|
| RESULTS FOR 2021-2022 |               |           |               | RESULTS FOR 2021-2022 |                          |                         |                                                    |
| QUARTER               | NEW CLUB GOAL | NEW CLUBS | DROPPED CLUBS | QUARTER ME            | EMBER GROWTH NET<br>GOAL | MEMBER GROWTH<br>ACTUAL | DROPPED MEMBERS<br>ACTUAL (including<br>transfers) |
| JULY/AUG/SEPT         | 9             | 2         | 3             | JULY/AUG/SEPT         | 180                      | 308                     | 429                                                |
| OCT/NOV/DEC           | 21            | 6         | 6             | OCT/NOV/DEC           | 255                      | 628                     | 600                                                |
| JAN/FEB/MAR           | 21            | 1         | 3             | JAN/FEB/MAR           | 270                      | 424                     | 412                                                |
| APR/MAY/JUNE          | 15            | 0         | 0             | APR/MAY/JUNE          | 250                      | 0                       | 0                                                  |

## GOALS AND ACTUAL MEMBERS CUMULATIVE

| DROPPED CLUBS: 12 |       | 326 CLUBS OF 710 ADDED 1<br>OR MORE NEW MEMBERS | GENDER DISTRIBUTION                  |                |  |
|-------------------|-------|-------------------------------------------------|--------------------------------------|----------------|--|
|                   |       |                                                 | MALE 10,326 (64.31%)                 |                |  |
|                   |       |                                                 | FEMALE                               | 5,729 (35.68%) |  |
| DROPPED MEMBERS   |       |                                                 | NON BINARY                           | 1 (0.01%)      |  |
| DECEASED          | 237   |                                                 | PREFER NOT TO ANSWER                 | 1 (0.01%)      |  |
| CLUB CANCELLED    | 51    |                                                 | TOTAL FAMILY UNIT MEMBERS 3,067      |                |  |
| OTHER             | 1,153 | CLICK HERE FOR                                  |                                      |                |  |
| TOTAL             | 1,441 | CUMULATIVE MEMBERSHIP DATA                      | FAMILY MEMBERS PAYING HALF DUES 1,58 |                |  |